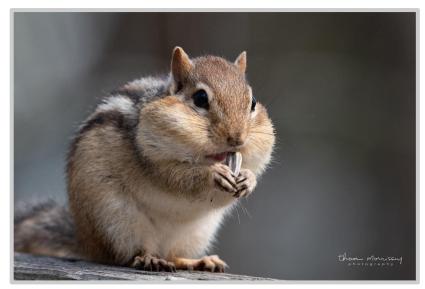

# A Chipmunk

| is | can | has |
|----|-----|-----|
|    |     |     |
|    |     |     |
|    |     |     |
|    |     |     |
|    |     |     |