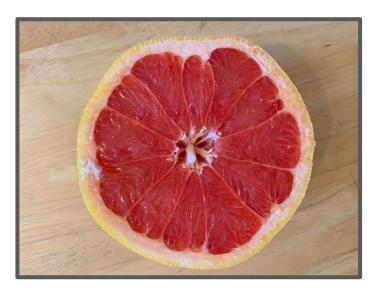

# A Grapefruit

| is | can | has |
|----|-----|-----|
|    |     |     |
|    |     |     |
|    |     |     |
|    |     |     |
|    |     |     |