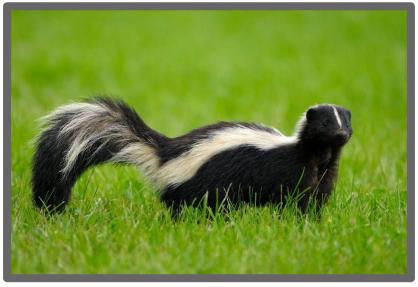

#### A Skunk

| can | has |
|-----|-----|
|     |     |
|     |     |
|     |     |
|     |     |
|     |     |
|     | can |