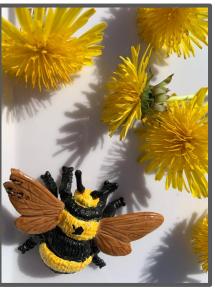

#### A Bee

| is | can | has |
|----|-----|-----|
|    |     |     |
|    |     |     |
|    |     |     |
|    |     |     |
|    |     |     |