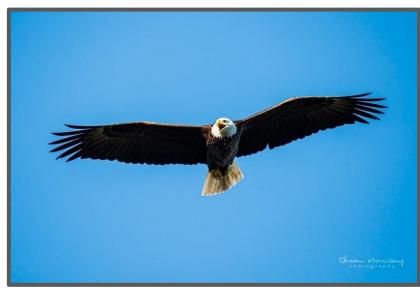

## An Eagle

| is | can | has |
|----|-----|-----|
|    |     |     |
|    |     |     |
|    |     |     |
|    |     |     |
|    |     |     |