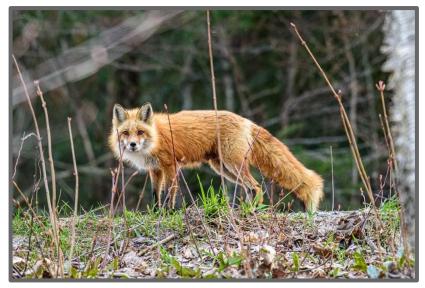

### A Fox

| is | can | has |
|----|-----|-----|
|    |     |     |
|    |     |     |
|    |     |     |
|    |     |     |
|    |     |     |