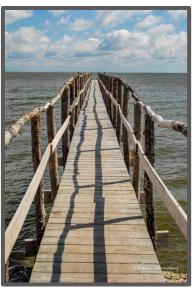

## A Walking Bridge

| is | can | has |
|----|-----|-----|
|    |     |     |
|    |     |     |
|    |     |     |
|    |     |     |
|    |     |     |